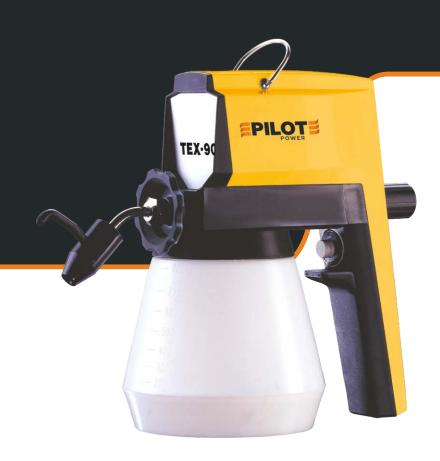

## Stain Removing Gun TEX-90

## **Features**

- Long Life With Minimal Maintenance
- Strong & Reliable Pump Giving Efficient Performance
- Symmetric & Durable Suction Cup
- Adjustable Nozzle Head
- No Need Of Compressor. Plug In & Spray

Quick change nozzle head for sharp and mist jet

Pressure control knob

Flash proof switch